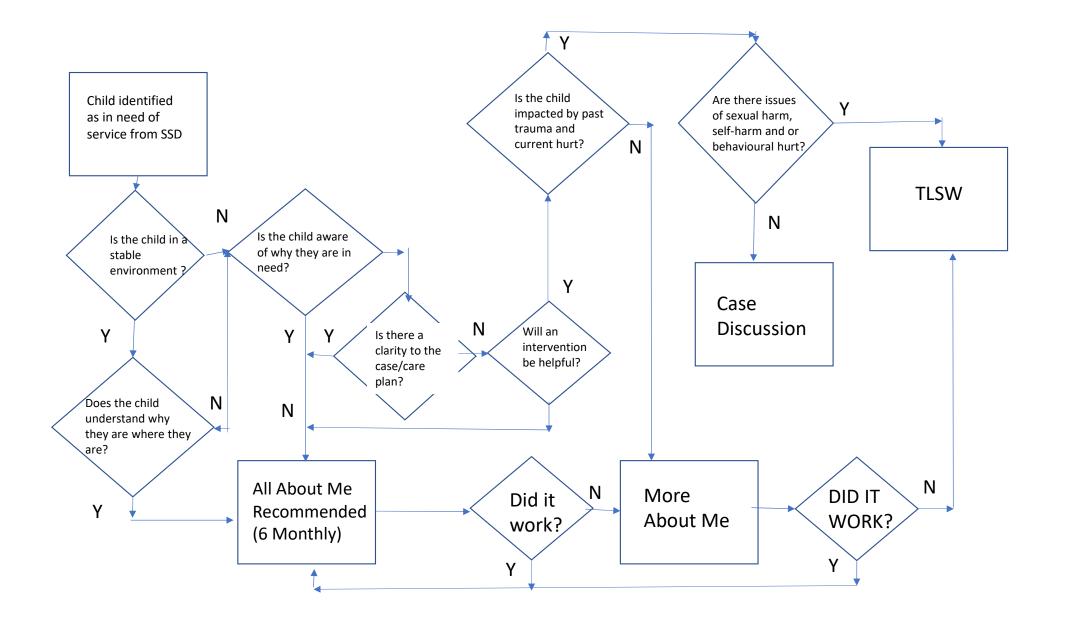

| Intervention     | Application/Target<br>Audience                | Key Points                                                                                                                                                                                                                           | No. of<br>Wallpaper<br>rolls Guide<br>(10m) | Book<br>No. of<br>Pages | Duratio<br>n<br>Guide | Number<br>of<br>Session<br>s Guide | Deliverables                                                                                                                     |
|------------------|-----------------------------------------------|--------------------------------------------------------------------------------------------------------------------------------------------------------------------------------------------------------------------------------------|---------------------------------------------|-------------------------|-----------------------|------------------------------------|----------------------------------------------------------------------------------------------------------------------------------|
| All About<br>Me  | Universal – for all<br>children.              | REGULATE Snapshot of a child's journey. 1 generation covered. Always completed as a standalone intervention or as a baseline for More about Me and/or TLSW.                                                                          | 0                                           | 20                      | 3<br>months           | 6                                  | Template Book Report – including session plans from session 4 onwards, referral, assessments (beginning and end) and conclusion  |
| More About<br>Me | Targeted – for a specific behaviour/ concern. | RELATE More directive. Focus on one area of challenge/behaviour. Continuation from All About Me. 1 generation covered. Ending is one session (final session) covering catch all and goodbye                                          | 2                                           | 40                      | 5-6<br>months         | 10-12                              | Wallpaper Book Report – including session plans from session 4 onwards, referral, assessments (beginning and end) and conclusion |
| TLSW             | Comprehensive intervention.                   | REASON AND REFLECT Very directive. Continuation from All About Me. A detailed narrative of the child's journey. 3 generations covered when known. Ending is a catch all session followed by celebration final session (two sessions) | 4 -6                                        | 100                     | 9<br>months           | 18                                 | Wallpaper Book Report – including session plans from session 4 onwards, referral, assessments (beginning and end) and conclusion |